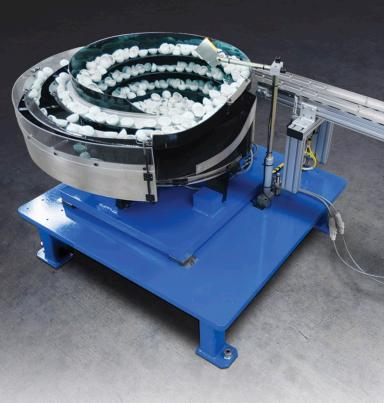

## **Vibratory Feeders**

Vibratory bowl feeders are the most versatile small parts orienting feeder on the market today. Built with straight-wall construction and outside tooling, our vibratory feeders are capable of feeding many different types of parts and can meet complex orientation requirements. Built with standard components and custom-tooled to meet the needs of your application, they are available as simple standalone feeders, complete turnkey parts feeding systems, or anything in between.

## **Features**

- Bowl diameters from 6" to 36"
- Welded stainless steel construction
- Multiple finish & coating options to enhance feeding, minimize part wear, and meet medical and FDA specifications
- Sorting features available to eliminate bad parts from your production line
- Vision systems available to sort or orient parts based on color or internal features