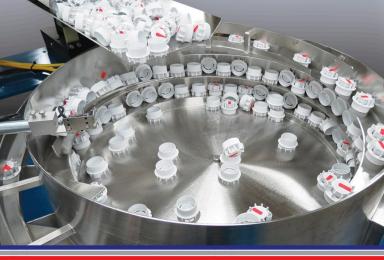

## **Vibratory Feeders**

Vibratory bowl feeders are the most versatile small parts orienting feeder on the market today. Built with straight-wall construction and outside tooling, our vibratory feeders are capable of feeding many different types of parts and can meet complex orientation requirements. Built with standard components and custom-tooled to meet the needs of your application, they are available as simple standalone feeders, complete turnkey parts feeding systems, or anything in between.

## **Features**

- Bowl diameters from 6" to 36"
- Welded stainless steel construction
- Multiple finish & coating options to enhance feeding, minimize part wear, and meet medical and FDA specifications
- Sorting features available to eliminate bad parts from your production line
- Vision systems available to sort or orient parts based on color or internal features