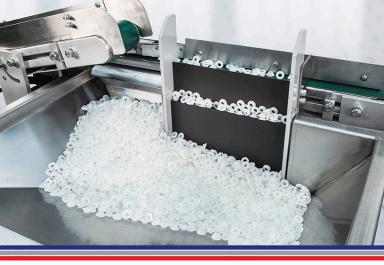

## **Step Feeders**

The PFS1 Step Feeder is a "single-step" feeder capable of feeding small cylindrical and spherical parts. It offers numerous advantages over other feeding methods, including quiet operation, space savings and gentle handling of parts. The step feeder's simple, non-abrasive orienting operation results in little to no wear to the parts being fed, making it ideal for feeding fragile parts.

## **Features**

- Space saving vertical step design
- Multiple step thicknesses and materials available to optimize the step feeder for the type of part being fed.
- Simple, air-powered operation
- 1/2 cu. ft. integrated stainless steel hopper bin