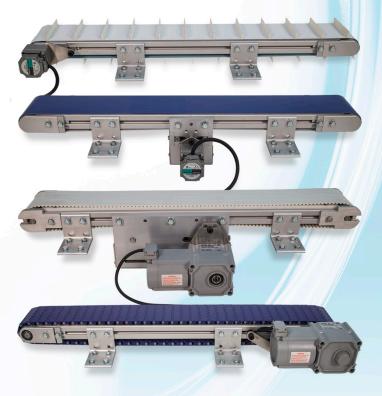

## **Model 55 Belt Conveyors**

The Auto-Kinetics brand of Model 55 Belt Conveyors, manufactured by Performance Feeders, is a line of light-duty low-profile belt conveyors optimized for automation and packaging operations. Standard configurations include straight line horizontal, incline and decline, backlit for vision inspection, nosebar ends for small part transfers, and incline to horizontal (Z-configurations).

### **Features**

- Widths from 40mm to 640mm
- Lengths from 380mm to 12m
- Load capacities up to 400lb
- Belt speeds up to 340 FPM
- Belt styles include flat urethane in high-friction, low-friction and FDA compliant styles, cleated belts, timing belts and plastic chain
- Drive styles include end drives, center drives, direct and belt-driven, constant and variable speed
- Accessories such as floor stands and side rails