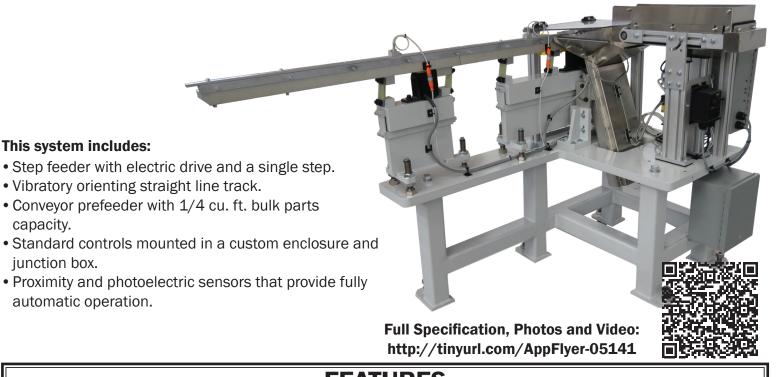

## **STEP FEEDER APPLICATION**

This space-saving, durable step feeder is a fully integrated system that orients, sorts and feeds parts into an automatic assembly machine.

## **FEATURES**

- Feeds multiple parts: Two sizes of disc-shaped parts are oriented and fed into an automatic assembly machine by this single integrated step feeder system.
- Automated part inspection: Each oriented part is inspected for size. Incorrectly sized parts are automatically ejected from the system.
- Fully automatic operation: A sensor on the vibratory track automatically turns on the step feeder when oriented parts are needed in the track. A sensor on the step feeder bin automatically turns on the prefeeder when bulk parts are needed in the step feeder bin. A second sensor further down the vibratory track provides a low parts warning to the customer's machine.

## **CONTACT PERFORMANCE FEEDERS**

This system includes:

capacity.

junction box.

automatic operation.

251 Dunbar Avenue P.O. Box 1067 Oldsmar, FL 34677-1067 Phone: 813-855-2685 Fax: 813-855-4296 Web: www.PerformanceFeeders.com Email: Sales@PerformanceFeeders.com